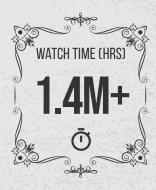

### **VIDEO ON DEMAND**

**STREAMS** 

#### TIME PERIOD: AVERAGE OVER 90 DAYS | SOURCE: YOUTUBE ANALYTICS (SCREENSHOTS PROVIDED AT END OF PRESENTATION, ADDITIONAL ANALYTICS AVAILABLE UPON REQUEST)