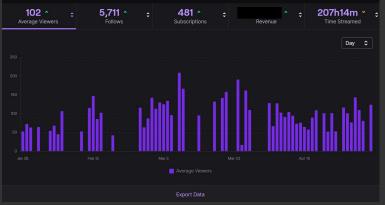

## CHANNELYTICS 🖓

#### TIME PERIOD: AVERAGE OVER 90 DAYS | SOURCE: TWITCH ANALYTICS (screenshots provided at end of presentation, additional analytics available upon request)