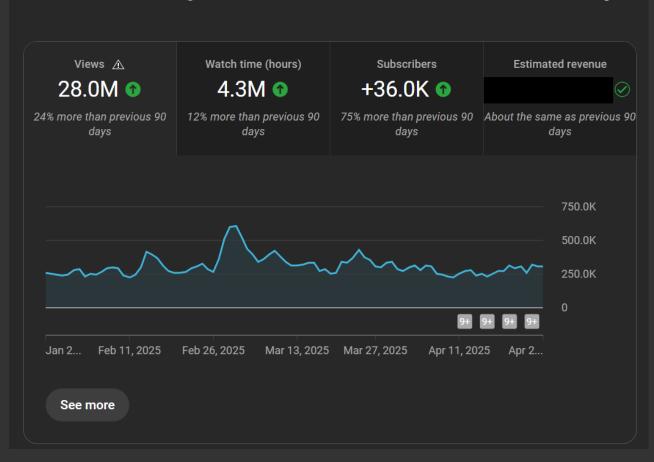

### **VIDEO ON DEMAND**

**STREAMS** 

#### TIME PERIOD: AVERAGE OVER 90 DAYS | SOURCE: YOUTUBE ANALYTICS (SCREENSHOTS PROVIDED AT END OF PRESENTATION, ADDITIONAL ANALYTICS AVAILABLE UPON REQUEST)

### Your channel got 27,999,333 views in the last 90 days