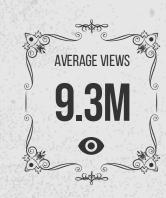

### **VIDEO ON DEMAND**

**STREAMS** 

#### TIME PERIOD: AVERAGE OVER 90 DAYS | SOURCE: YOUTUBE ANALYTICS (SCREENSHOTS PROVIDED AT END OF PRESENTATION, ADDITIONAL ANALYTICS AVAILABLE UPON REQUEST)