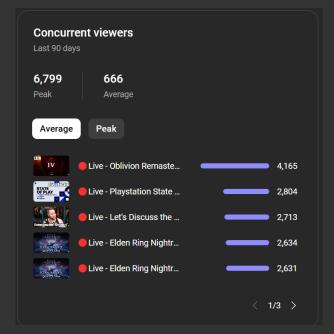

## CHANNELYTICS 🖓

#### TIME PERIOD: AVERAGE OVER 90 DAYS | SOURCE: TWITCH ANALYTICS (screenshots provided at end of presentation, additional analytics available upon request)